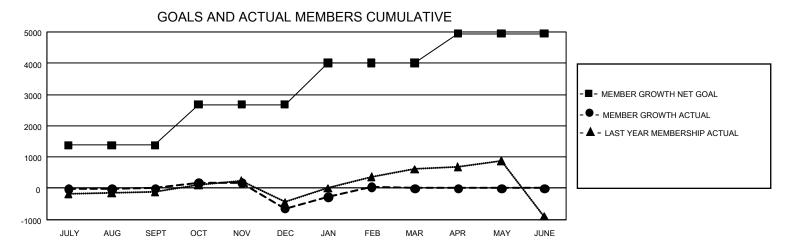

## GMT Constitutional Area 5 - K, Group K

**GMT**: OPEN

REPORT DOES NOT INCLUDE CLUBS IN UNDISTRICTED AREAS.

| Clubs                                                       |                     |                  |                   | Members                                                     |                                  |                              |                                                    |  |
|-------------------------------------------------------------|---------------------|------------------|-------------------|-------------------------------------------------------------|----------------------------------|------------------------------|----------------------------------------------------|--|
| RESULTS FOR 2019-2020                                       |                     |                  |                   | RESULTS FOR 2019-2020                                       |                                  |                              |                                                    |  |
| QUARTER                                                     | NEW CLUB GOAL       | NEW CLUBS        | DROPPED CLUBS     | QUARTER MEME                                                | BER GROWTH NET<br>GOAL           | MEMBER GROWTH<br>ACTUAL      | DROPPED<br>MEMBERS ACTUAL<br>(including transfers) |  |
| JULY/AUG/SEPT<br>OCT/NOV/DEC<br>JAN/FEB/MAR<br>APR/MAY/JUNE | 21<br>30<br>30<br>0 | 3<br>6<br>5<br>0 | 7<br>23<br>2<br>0 | JULY/AUG/SEPT<br>OCT/NOV/DEC<br>JAN/FEB/MAR<br>APR/MAY/JUNE | 4,140<br>3,900<br>3,990<br>2,820 | 1,350<br>1,253<br>1,246<br>0 | 1,212<br>1,848<br>380<br>0                         |  |

## GOALS AND ACTUAL NEW CLUBS CUMULATIVE

| DROPPED CLUBS: 32  |       | 657 CLUBS OF 998 ADDED 1 OR MORE | GENDER DISTRIBUTION             |                 |       |
|--------------------|-------|----------------------------------|---------------------------------|-----------------|-------|
|                    |       | NEW MEMBERS                      | MALE 22,018 (68.43              |                 |       |
|                    |       |                                  | FEMALE                          | 10,160 (31.57%) |       |
| DROPPED MEMBERS    |       |                                  |                                 |                 |       |
| DECEASED           | 39    | CLICK HERE FOR CUMULATIVE        | TOTAL FAMILY UNIT MEMBERS       |                 | 4,085 |
| CLUB CANCELLED 428 |       | MEMBERSHIP DATA                  |                                 |                 | 0.005 |
| OTHER              | 2,973 |                                  | FAMILY MEMBERS PAYING HALF DUES |                 | 2,385 |
| TOTAL              | 3,440 |                                  |                                 |                 |       |