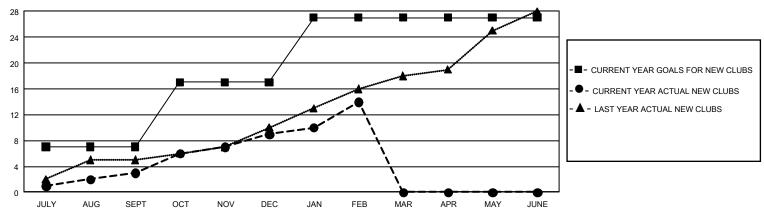

## GMT Constitutional Area 5 - K, Group K

**GMT**: OPEN

REPORT DOES NOT INCLUDE CLUBS IN UNDISTRICTED AREAS.

| Clubs                                                       |                     |                  |                   | Members                                                     |                                  |                              |                                                    |  |
|-------------------------------------------------------------|---------------------|------------------|-------------------|-------------------------------------------------------------|----------------------------------|------------------------------|----------------------------------------------------|--|
| RESULTS FOR 2019-2020                                       |                     |                  |                   | RESULTS FOR 2019-2020                                       |                                  |                              |                                                    |  |
| QUARTER                                                     | NEW CLUB GOAL       | NEW CLUBS        | DROPPED CLUBS     | QUARTER MEME                                                | BER GROWTH NET<br>GOAL           | MEMBER GROWTH<br>ACTUAL      | DROPPED<br>MEMBERS ACTUAL<br>(including transfers) |  |
| JULY/AUG/SEPT<br>OCT/NOV/DEC<br>JAN/FEB/MAR<br>APR/MAY/JUNE | 21<br>30<br>30<br>0 | 3<br>6<br>5<br>0 | 7<br>23<br>2<br>0 | JULY/AUG/SEPT<br>OCT/NOV/DEC<br>JAN/FEB/MAR<br>APR/MAY/JUNE | 4,140<br>3,900<br>3,990<br>2,820 | 1,350<br>1,253<br>1,246<br>0 | 1,212<br>1,848<br>380<br>0                         |  |

## GOALS AND ACTUAL NEW CLUBS CUMULATIVE

| DROPPED CLUBS: 32  |       | 657 CLUBS OF 998 ADDED 1 OR MORE | GENDER DISTRIBUTION             |                 |       |
|--------------------|-------|----------------------------------|---------------------------------|-----------------|-------|
|                    |       | NEW MEMBERS                      | MALE 22,018 (68.43              |                 |       |
|                    |       |                                  | FEMALE                          | 10,160 (31.57%) |       |
| DROPPED MEMBERS    |       |                                  |                                 |                 |       |
| DECEASED           | 39    | CLICK HERE FOR CUMULATIVE        | TOTAL FAMILY UNIT MEMBERS       |                 | 4,085 |
| CLUB CANCELLED 428 |       | MEMBERSHIP DATA                  |                                 |                 | 0.005 |
| OTHER              | 2,973 |                                  | FAMILY MEMBERS PAYING HALF DUES |                 | 2,385 |
| TOTAL              | 3,440 |                                  |                                 |                 |       |